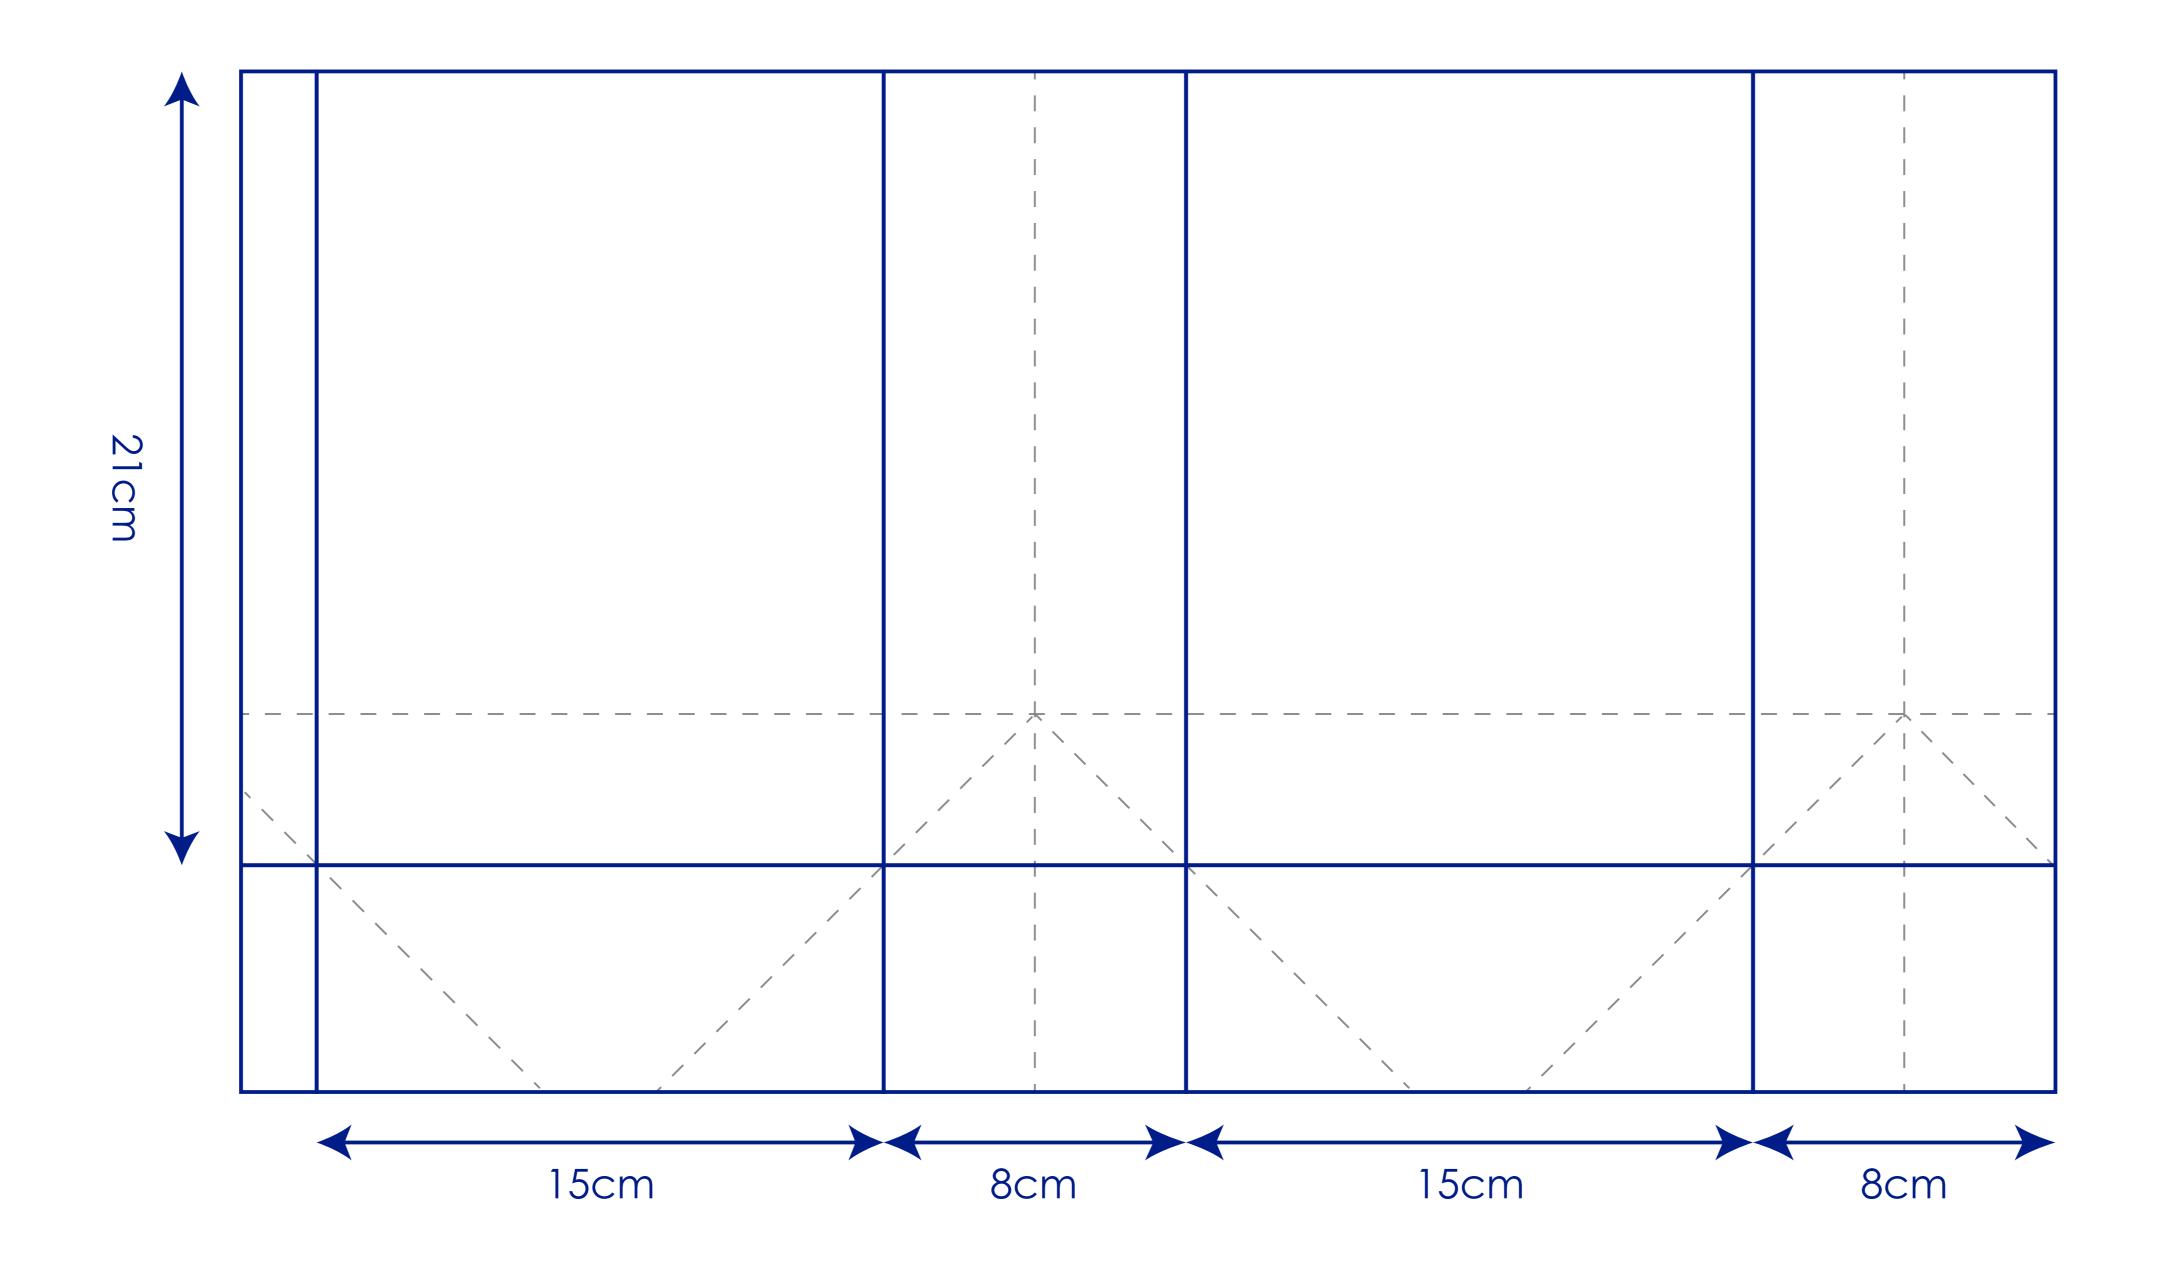

# Approval Proof



### Colours



Printed

# Product Colour



White

#### Kraft Bag - A5 15\*21\*8 cm

# Logo Size

# Terms & Conditions

It is the clients responsibility to check the above artwork has been produced correctly by our factory to suit the manufacturing process. Whilst every effort has been made to copy the artwork provided, certain pantones have a tolerance of -10% +10% colour variation. Please note colours can vary from monitor so always check the pantone. Any correction/amendments after Moulds/Screens have been created will result in a new Mould/Screen being required and charged By signing off acceptance you have agreed to proceed and such no errors or omissions can be accepted or highlighted once the goods have been delivered.



Please note small texts may fill and become illegible